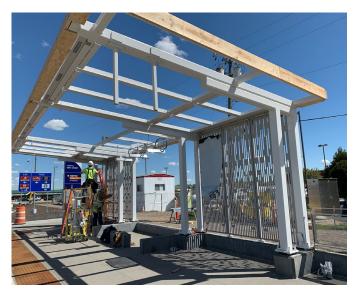

## About Gold Line BRT

The METRO Gold Line will connect people across the region to job centers, housing options, transit stations and key destinations in the I-94 corridor. The planned 10-mile dedicated Bus Rapid Transit (BRT) line will connect Saint Paul, Maplewood, Landfall, Oakdale, and Woodbury generally along Interstate 94.