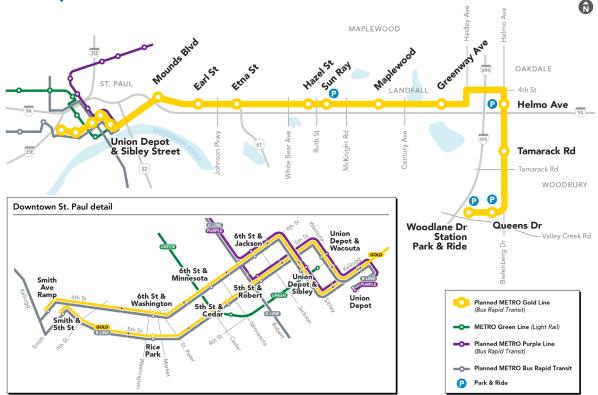

## About Gold Line BRT

The METRO Gold Line will connect people across the region to job centers, housing options, transit stations and key destinations in the I-94 corridor. The planned 10-mile dedicated Bus Rapid Transit (BRT) line will connect Saint Paul, Maplewood, Landfall, Oakdale, and Woodbury generally along Interstate 94.

## **Project Map**