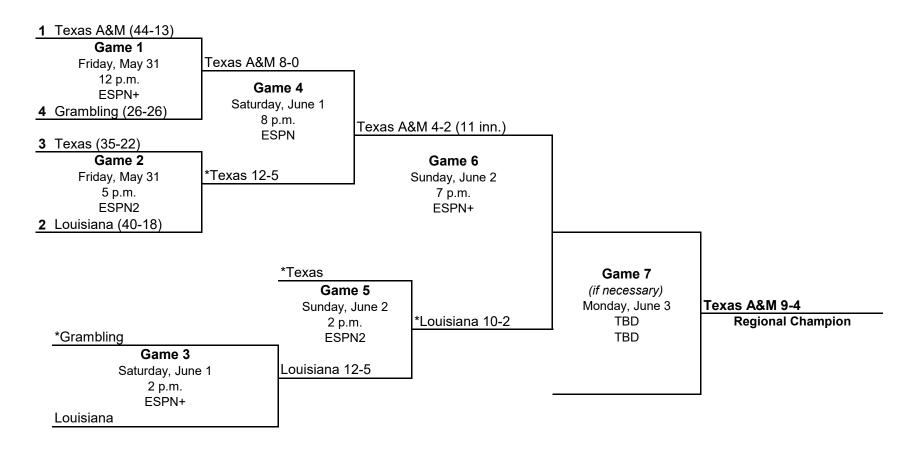

## 2024 NCAA Division I Baseball Championship Bryan-College Station Regional May 31 - June 3, 2024

\*Home team

All times are local and subject to change.