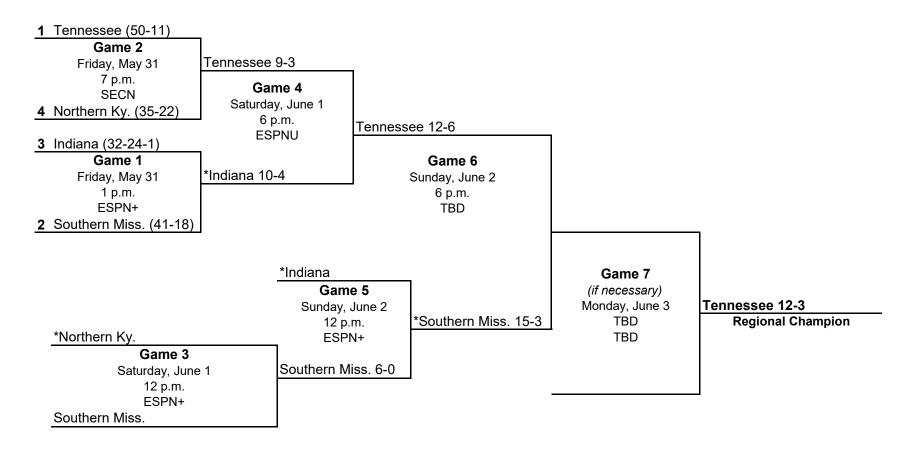

## 2024 NCAA Division I Baseball Championship Knoxville Regional May 31 - June 3, 2024

\*Home team

All times are local and subject to change.