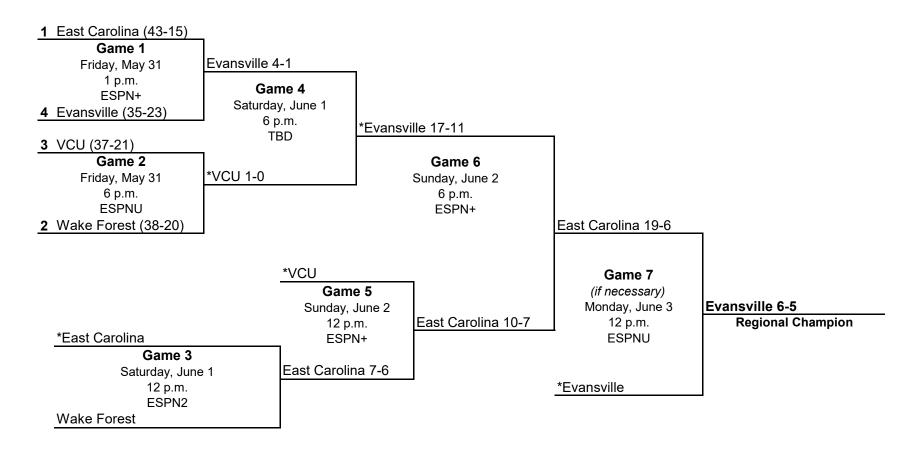

# 2024 NCAA Division I Baseball Championship Greenville Regional May 31 - June 3, 2024

\*Home team

All times are local and subject to change.