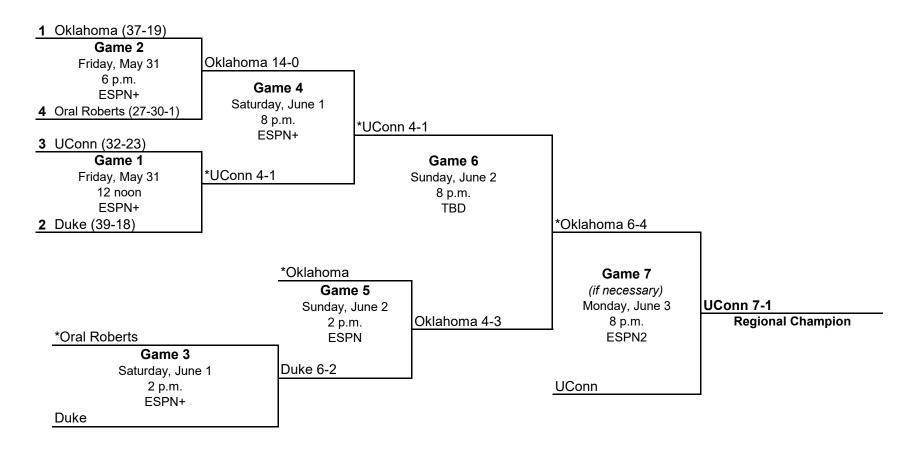

## 2024 NCAA Division I Baseball Championship Norman Regional May 31 - June 3, 2024

\*Home team

All times are local and subject to change.