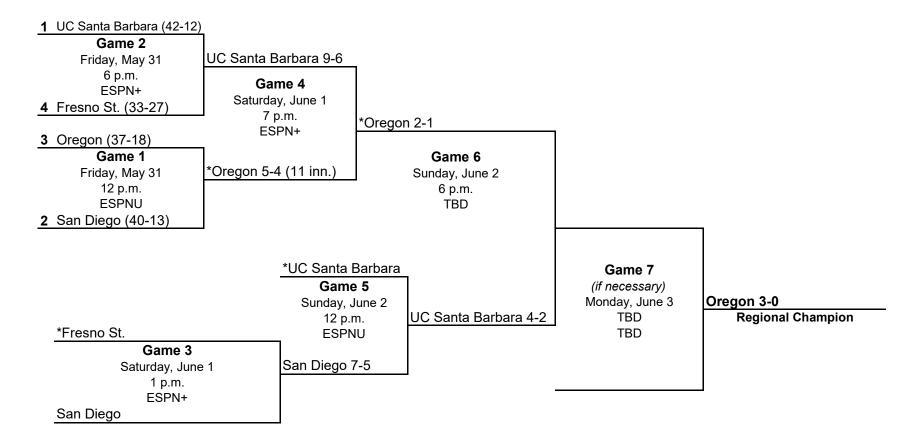

# 2024 NCAA Division I Baseball Championship Santa Barbara Regional May 31 - June 3, 2024

\*Home team

All times are local and subject to change.