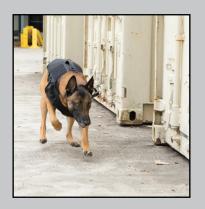

## **BARK-9**

The K-9 tactical carrier designed for the modern canine officer and handler.

In the tradition of Safariland's Protech® Tactical brand of carriers, equipment and accessories, this system was designed with the same passion and innovation as our products for the human officer. Catering to the modern police, SWAT or special operations canine, features include a contoured pattern that allows for high-speed application and assaults. Wear-tested and approved by multiple domestic US agencies, this high-speed canine armor system is the top of the line offering on the market.

## **FEATURES**

- Improved 2-piece carrier design featuring six straps with buckle closure system
- Front and bottom hook & loop with elastic adjustment
- Reinforced stitching for durability
- Restraint handle and two 1" D-rings for adjustable leash attachment
- Two hook and loop ID attachment platforms
- Additional modular webbing for video equipment attachment
- Rugged 1000-denier Cordura® nylon exterior for long-lasting wear
- 420-denier diamond ripstop nylon interior for breathability and comfortable fit
- Detachable spine extension with 2" ballistic overlap (measures 6" x 8" at widest point)
- Available ballistic package options based on Protech® Tactical NIJ-06 MR02 and XT03 Type II & IIIA
- Available sizes: S, M, L, XL
- Available in Black (\*other colours available upon request)