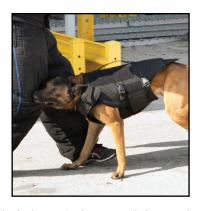

## **BARK-9**

The K-9 tactical carrier designed for the modern canine officer and handler.

In the tradition of Safariland's Protech® Tactical brand of carriers, equipment and accessories, this system was designed with the same passion and innovation as our products for the human officer. Catering to the modern police, SWAT or special operations canine, features include a contoured pattern that allows for high-speed application and assaults. Wear-tested and approved by multiple domestic US agencies, this high-speed canine armor system is the top of the line offering on the market.

## **FEATURES**

- Improved 2-piece carrier design featuring six straps with buckle closure system
- Front and bottom hook & loop with elastic adjustment
- Reinforced stitching for durability
- Restraint handle and two 1" D-rings for adjustable leash attachment
- Two hook and loop ID attachment platforms
- Additional modular webbing for video equipment attachment
- Rugged 1000-denier Cordura® nylon exterior for long-lasting wear
- 420-denier diamond ripstop nylon interior for breathability and comfortable fit
- Detachable spine extension with 2" ballistic overlap (measures 6" x 8" at widest point)
- Available ballistic package options based on Protech® Tactical NIJ-06 MR02 and XT03 Type II & IIIA
- Available sizes: S, M, L, XL
- Available in Black (\*other colours available upon request)