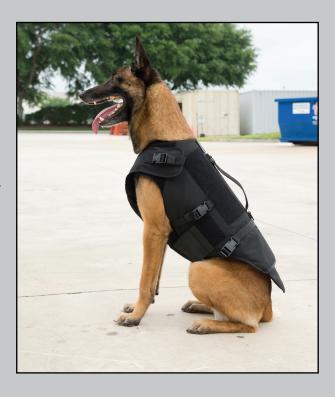

## **BARK-9**

The K-9 tactical carrier designed for the modern canine officer and handler.

In the tradition of Safariland's Protech® Tactical brand of carriers, equipment and accessories, this system was designed with the same passion and innovation as our products for the human officer. Catering to the modern police, SWAT or special operations canine, features include a contoured pattern that allows for high-speed application and assaults. Wear-tested and approved by multiple domestic US agencies, this high-speed canine armor system is the top of the line offering on the market.

## **FEATURES**

- Improved 2-piece carrier design featuring six straps with buckle closure system
- Front and bottom hook & loop with elastic adjustment
- Reinforced stitching for durability
- Restraint handle and two 1" D-rings for adjustable leash attachment
- Two hook and loop ID attachment platforms
- Additional modular webbing for video equipment attachment
- Rugged 1000-denier Cordura® nylon exterior for long-lasting wear
- 420-denier diamond ripstop nylon interior for breathability and comfortable fit
- Detachable spine extension with 2" ballistic overlap (measures 6" x 8" at widest point)
- Available ballistic package options based on Protech® Tactical NIJ-06 MR02 and XT03 Type II & IIIA
- Available sizes: S, M, L, XL
- Available in Black (\*other colours available upon request)