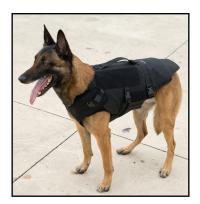

## **BARK-9**

The K-9 tactical carrier designed for the modern canine officer and handler.

In the tradition of Safariland's Protech® Tactical brand of carriers, equipment and accessories, this system was designed with the same passion and innovation as our products for the human officer. Catering to the modern police, SWAT or special operations canine, features include a contoured pattern that allows for high-speed application and assaults. Wear-tested and approved by multiple domestic US agencies, this high-speed canine armor system is the top of the line offering on the market.

## **FEATURES**

- Improved 2-piece carrier design featuring six straps with buckle closure system
- Front and bottom hook & loop with elastic adjustment
- Reinforced stitching for durability
- Restraint handle and two 1" D-rings for adjustable leash attachment
- Two hook and loop ID attachment platforms
- Additional modular webbing for video equipment attachment
- Rugged 1000-denier Cordura® nylon exterior for long-lasting wear
- 420-denier diamond ripstop nylon interior for breathability and comfortable fit
- Detachable spine extension with 2" ballistic overlap (measures 6" x 8" at widest point)
- Available ballistic package options based on Protech® Tactical NIJ-06 MR02 and XT03 Type II & IIIA
- Available sizes: S, M, L, XL
- Available in Black (\*other colours available upon request)