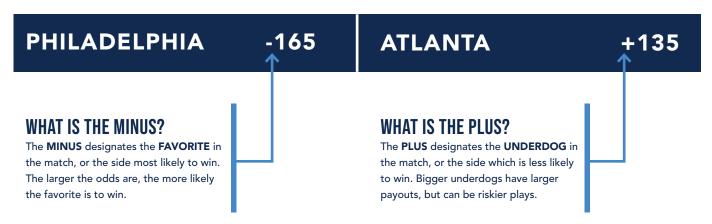

## WHAT ARE THE ODDS?

TwinSpires uses the American odds system, which displays the price of a wager based on bets of \$100. Odds for an underdog are represented by a "plus" sign and indicate how much you would win if you bet \$100. Favorites are designated by a "minus" sign, where the odds reflect how much you have to wager in order to win \$100.

## WHAT DO PLUS & MINUS MEAN?

You do not have to wager \$100 every time. The American odds system simply shows the ratio of risk/reward. The bet slip in the sportsbook will also calculate winnings for you before you lock in your bet.