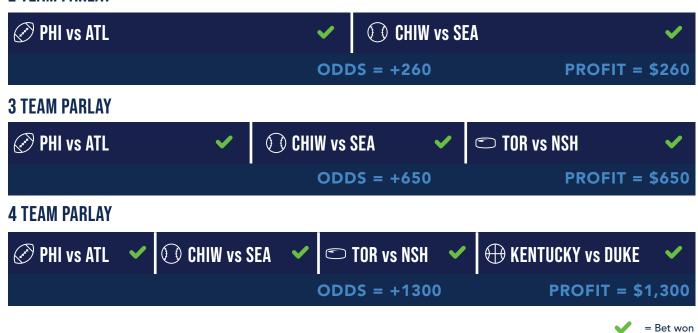

#### WHAT IS A PARLAY?

Combine straight bets to increase the payout. All selections in the parlay must succeed for the bet to win.

## **2 TEAM PARLAY**

Example parlays are based on a wager of \$100 with all bets having even (+100) odds.

The sportsbook will calculate potential payouts for your parlay for review before you lock in your wager.