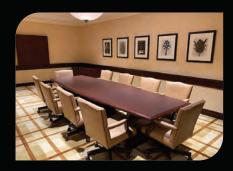

## Meeting Space

#### NOT ONLY WILL WE MEET, BUT EXCEED YOUR EXPECTATIONS!

Rising Star Casino Resort has 12,000 square feet of convention and banquet space within a Theatre setting which features state-of-the-art air walls to better accommodate meetings and events, no matter what their size. The Theatre can be divided into four separate areas, and is ideal for corporate training seminars, meetings, tradeshows, and conventions ranging from 10 to 1,100 attendees.

In addition to the Theatre, we offer the Turner Boardroom for smaller, more intimate corporate gatherings. The Windsor Lounge and River's Edge can also be transformed into breakout space or private dining room experiences for your group. The spaces include outdoor terraces with breathtaking views of the Ohio River Valley.

Our facilities offer audio visual equipment for multi-media presentations, including conferencing and high-speed internet connections.