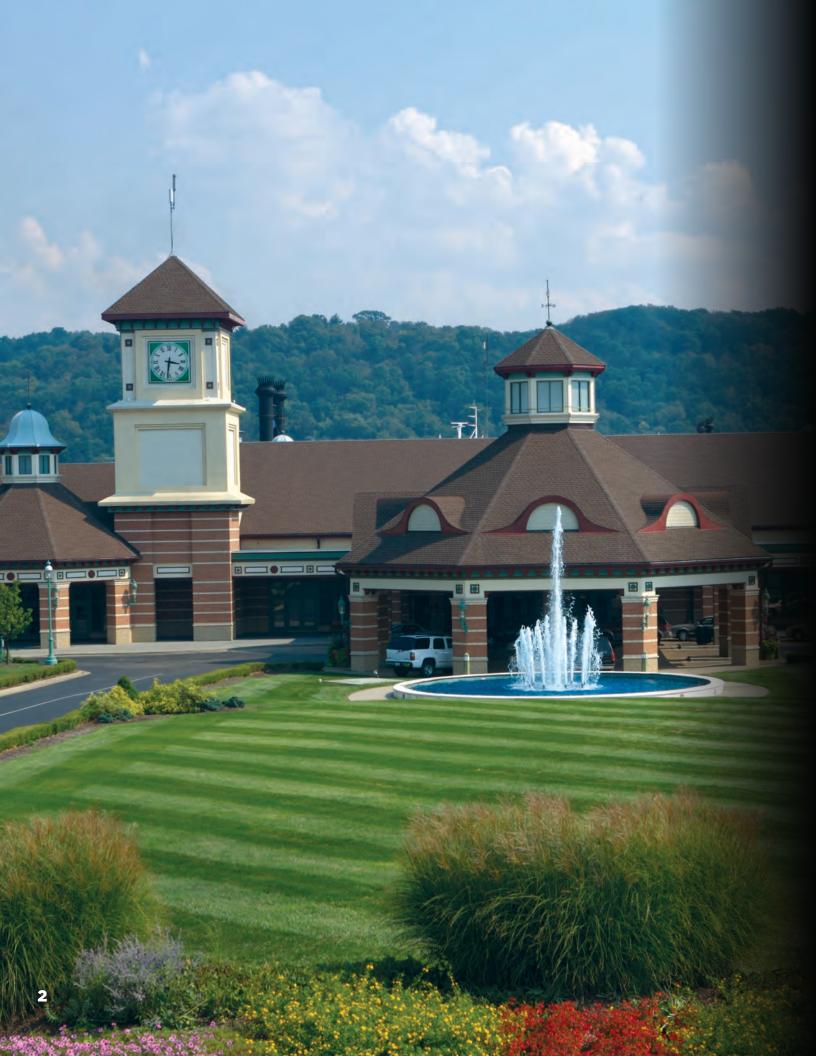

#### STAY WHERE YOUR STAR SHINES BRIGHTEST!

Rising Star Casino Resort offers 294 well appointed rooms on the property. Guest rooms include luxurious beds with upgraded linens, flat screen HDTVs, as well as in-room amenities including complimentary high-speed wireless internet access, coffee makers, and in-room entertainment with a choice of pay-per-view movies or video game rentals to help make you feel right at home.

Our resort, nestled along the banks of the Ohio River, provides hotel guests access to an indoor pool, hot tub, sauna and exercise room.