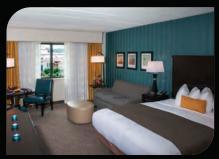

## Accomodations

#### STAY WHERE YOUR STAR SHINES BRIGHTEST!

Rising Star Casino Resort offers 294 well appointed rooms on the property. Guest rooms include luxurious beds with upgraded linens, flat screen HDTVs, as well as in-room amenities including complimentary high-speed wireless internet access, coffee makers, and in-room entertainment with a choice of pay-per-view movies or video game rentals to help make you feel right at home.

Our resort, nestled along the banks of the Ohio River, provides hotel guests access to an indoor pool, hot tub, sauna and exercise room.