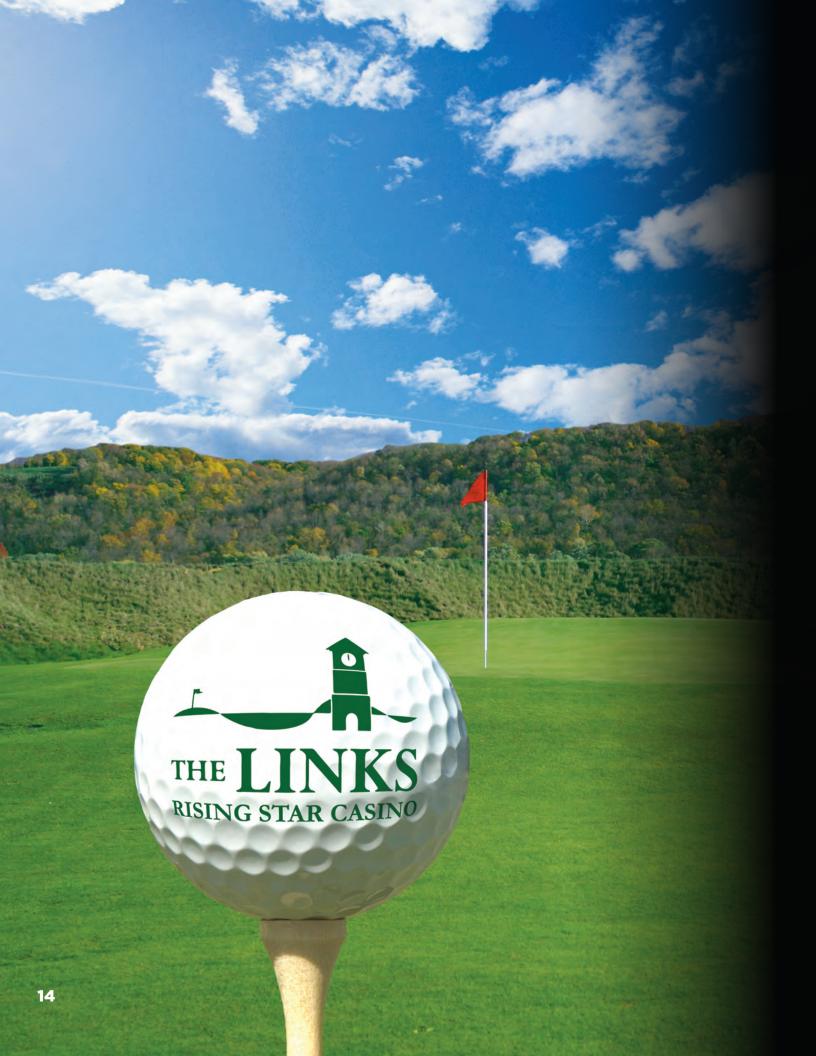

## The Links

#### SOUTHERN INDIANA'S ONLY SCOTTISH LINKS GOLF COURSE!

The Links at Rising Star Casino Resort is Southern Indiana's only true Scottish links-style golf course. This Tim Liddy designed gem features gently rolling bent grass fairways and greens nestled among traditional long waste bunkers, winding lakes and heather rough. Many holes boast panoramic views of the Ohio River Valley.