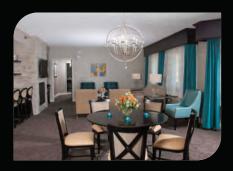

## Accomodations

#### STAY WHERE YOUR STAR SHINES BRIGHTEST!

Rising Star Casino Resort offers 294 well appointed rooms on the property. Guest rooms include luxurious beds with upgraded linens, flat screen HDTVs, as well as in-room amenities including complimentary high-speed wireless internet access, coffee makers, and in-room entertainment with a choice of pay-per-view movies or video game rentals to help make you feel right at home.

Our resort, nestled along the banks of the Ohio River, provides hotel guests access to an indoor pool, hot tub, sauna and exercise room.