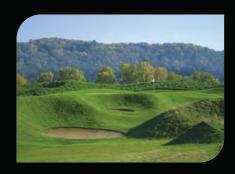

#### SOUTHERN INDIANA'S ONLY SCOTTISH LINKS GOLF COURSE!

The Links at Rising Star Casino Resort is Southern Indiana's only true Scottish links-style golf course. This Tim Liddy designed gem features gently rolling bent grass fairways and greens nestled among traditional long waste bunkers, winding lakes and heather rough. Many holes boast panoramic views of the Ohio River Valley.

And with expanded tee boxes, you can play the tees most appropriate to your game: 5,600 yards from the front or over 6,800 yards from the tips, and all with the convenience of our GPS equipped carts.

Before or after your round peruse our fully stocked pro shop, take advantage of our locker room and shower facilities, grab a bite from our snack bar or just relax on our spacious covered patio.