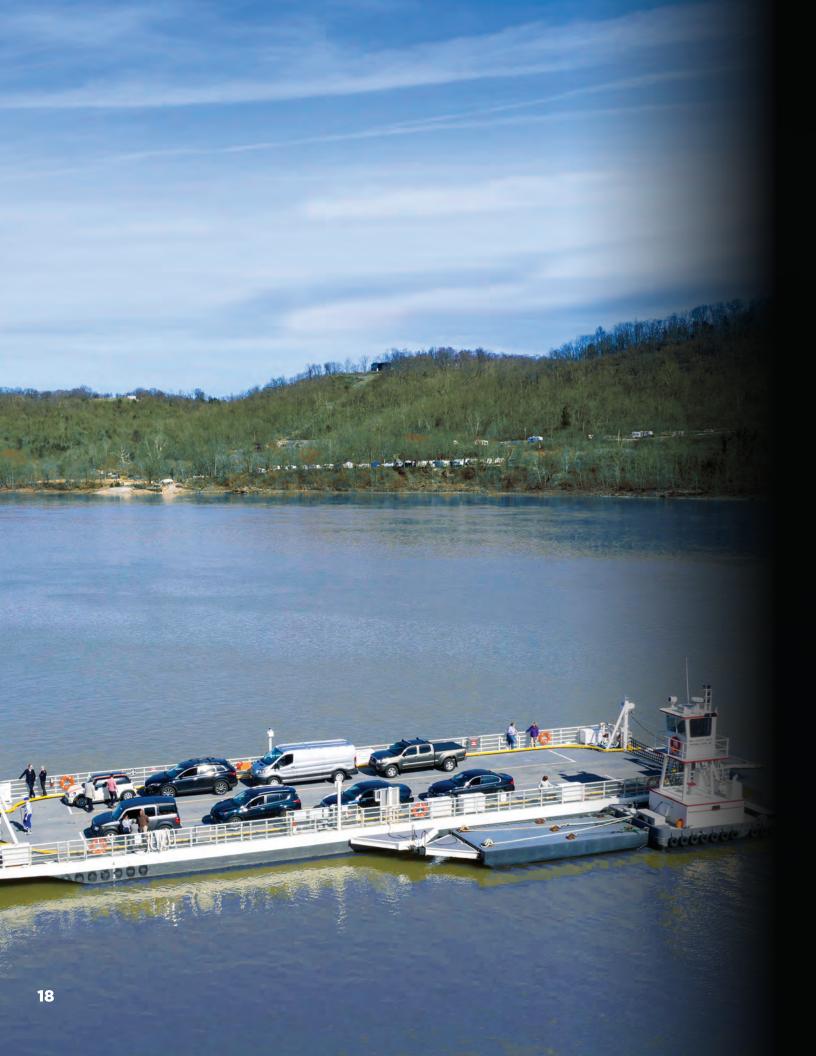

## Location & Ferry

#### 30 MINTUTES FROM CINCINNATI. TAKE OUR RISING STAR FERRY!

Just 30 minutes from Cincinnati, our resort is nestled along the shore of the Ohio River in scenic Rising Sun, Indiana.

#### RISING STAR FERRY

Save some time taking the Ferry! For residents of Indiana, the ferry offers a convenient shortcut to the Greater Cincinnati Northern Kentucky International Airport, as well as to the malls & businesses in Florence, Kentucky. For Kentucky residents, the ferry provides easy access to the Rising Star Casino Resort & the historical town of Rising Sun.