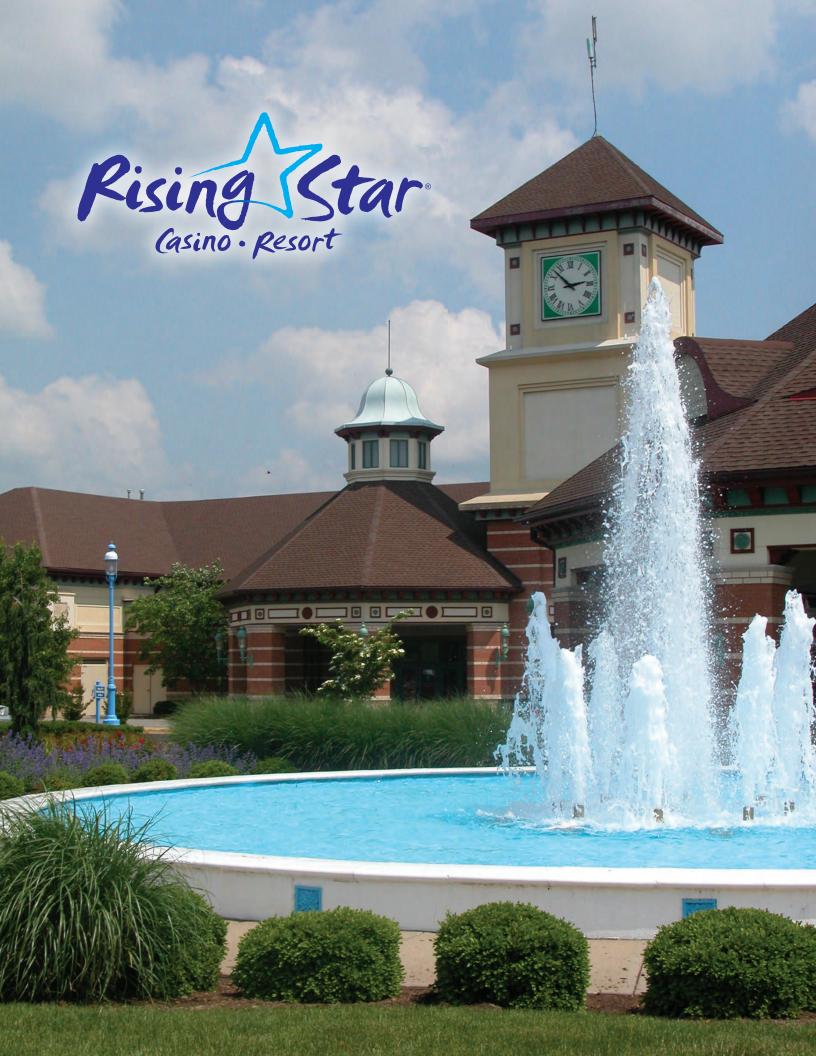

#### STAY WHERE YOUR STAR SHINES BRIGHTEST!

Rising Star Casino Resort offers 294 well appointed rooms on the property. Guest rooms include luxurious beds with upgraded linens, flat screen HDTVs, as well as in-room amenities including complimentary high-speed wireless internet access, coffee makers, and in-room entertainment with a choice of pay-per-view movies or video game rentals to help make you feel right at home.

Our resort, nestled along the banks of the Ohio River, provides hotel guests access to an indoor pool, hot tub, sauna and exercise room.