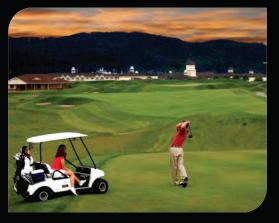

## The Links

#### SOUTHERN INDIANA'S ONLY SCOTTISH LINKS GOLF COURSE!

The Links at Rising Star Casino Resort is Southern Indiana's only true Scottish links-style golf course. This Tim Liddy designed gem features gently rolling bent grass fairways and greens nestled among traditional long waste bunkers, winding lakes and heather rough. Many holes boast panoramic views of the Ohio River Valley.

And with expanded tee boxes, you can play the tees most appropriate to your game: 5,600 yards from the front or over 6,800 yards from the tips, and all with the convenience of our GPS equipped carts.

Before or after your round peruse our fully stocked pro shop, take advantage of our locker room and shower facilities, grab a bite from our snack bar or just relax on our spacious covered patio.

Are you interested in hosting a group outing or tournament? Our Group Sales Team and Golf Professionals are here to help you with all of the details from start to finish. Rising Star Casino Resort offers a wide variety of overnight and group packages, we will even keep score!