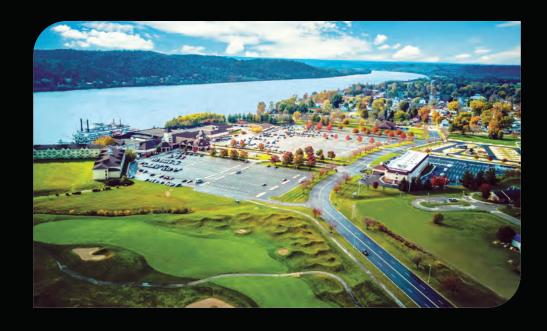

#### SOUTHERN INDIANA'S ONLY SCOTTISH LINKS GOLF COURSE!

The Links at Rising Star Casino Resort is Southern Indiana's only true Scottish links-style golf course. This Tim Liddy designed gem features gently rolling bent grass fairways and greens nestled among traditional long waste bunkers, winding lakes and heather rough. Many holes boast panoramic views of the Ohio River Valley.

#### 30 MINTUTES FROM CINCINNATI. TAKE OUR RISING STAR FERRY!

Just 30 minutes from Cincinnati, our resort is nestled along the shore of the Ohio River in scenic Rising Sun, Indiana.