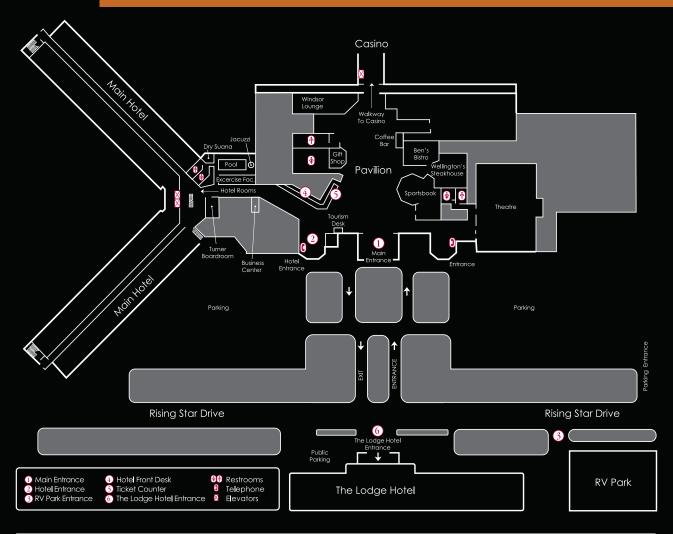

## Property Map & Capacities

| Meeting and Banquet Space |                                              |                                          |                                                  |                                           |           |  |
|---------------------------|----------------------------------------------|------------------------------------------|--------------------------------------------------|-------------------------------------------|-----------|--|
| Room                      | Square Footage                               | Dimensions                               | Seating<br>Round Tables                          | Seating<br>Classroom Style                | Reception |  |
| Theatre                   | 12,060                                       | 134' x 90'                               | 540                                              | 312                                       | 1,000     |  |
| Breakout C                | 4,005                                        | 45' x 90'                                | 160                                              | 110                                       | 350       |  |
| Breakout D                | 3,870 Including Stage<br>3,311 Without Stage | 43′ x 90′<br>43′ x 77′                   | 140                                              | 80                                        | 350       |  |
| Breakout E                | 4,050                                        | 45' x 90'                                | 160                                              | 110                                       | 350       |  |
| Breakout G                | 1,350                                        | 45' x 30'                                | 50                                               | 30                                        | 100       |  |
| Breakout H                | 2,655                                        | 45' x 59'                                | 110                                              | 80                                        | 250       |  |
| Turner Boardroom          | 450                                          | 15' x 30'                                | N/A                                              | 12 Setup at Exisiting<br>Boardroom Tables | N/A       |  |
| River's Edge              | 3,420                                        | 38' x 90'                                | 110 Setup at Exisiting<br>Dining Tab <b>l</b> es | N/A                                       | N/A       |  |
| Windsor Lounge            | 2,250                                        | 30' x 75'                                | 70                                               | 54                                        | 150       |  |
| Anchor Lounge             | 7,840                                        | 80′ x 98′                                | 60                                               | 54                                        | 500       |  |
|                           |                                              | Additional Function Space  Room Capacity |                                                  |                                           |           |  |
|                           |                                              | Captain's Corner                         | 36 at Exisiting Tables                           |                                           |           |  |
|                           |                                              | Sportsbook                               | 50 Reception Style                               |                                           |           |  |
|                           |                                              | Wellington's                             | 20 Seated<br>Semi Privately                      |                                           |           |  |
|                           |                                              | Golf Pavilion                            | 80 Seated at<br>Round Tables                     |                                           |           |  |