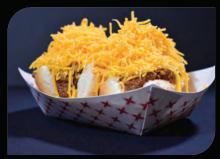

#### **JACK'S DELI**

Don't want to leave the casino floor or just want a quick snack? We have something tasty for you including skyline chili!