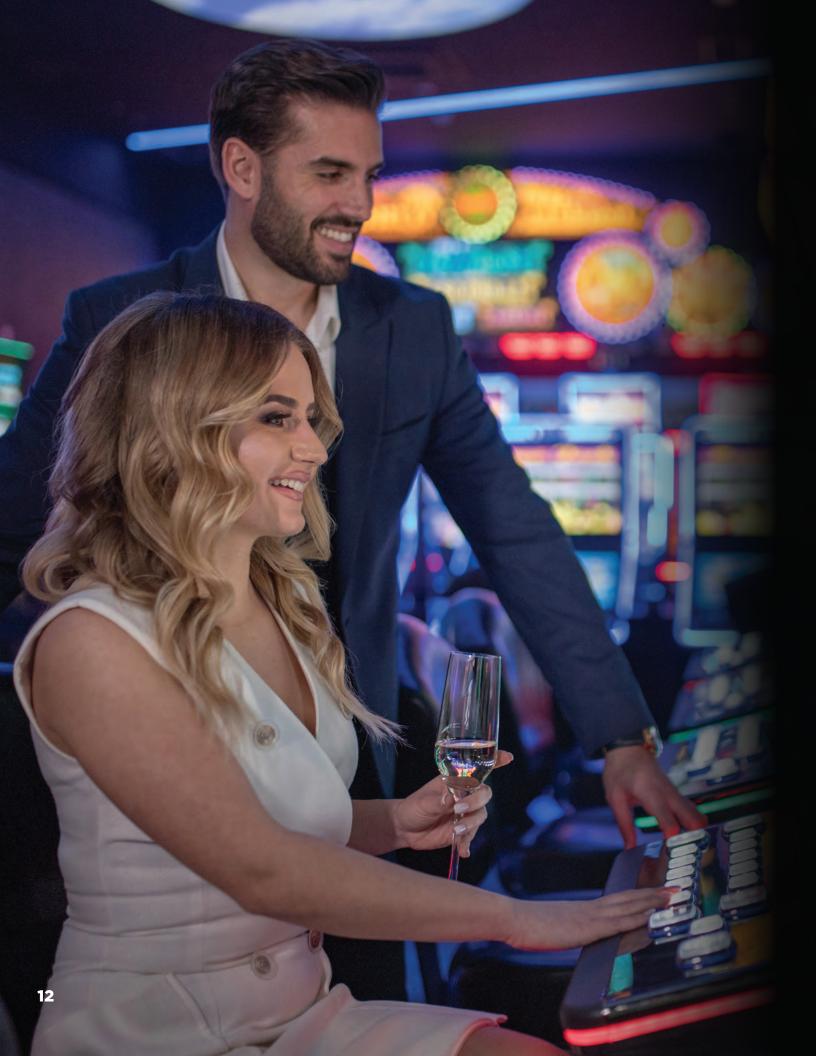

## Gaming

#### PLAY WHERE YOUR STAR SHINES BRIGHTEST!

Rising Star Casino Resort features nearly 1,300 of the newest and best machines available – if you want it, we've got it. We have reels, video poker, keno, and of course, the latest and greatest multi-line, video slots. The best part of playing where your star shines brightest is that all of our machines are serviced by our courteous and friendly staff whose only goal is to make your visit as fun and exciting as possible. And for non-smokers, the entire first floor forward features a collection of over 250 of our best games from \$.01 to \$1.00 denominations in a smoke-free environment designed just for you.

There is nothing more thrilling than sitting down with one of our friendly dealers and making that decision that pays you BIG! No matter what your table game is, chances are you'll find your favorite. So sit with one of our friendly dealers and don't be surprised if they call you by your first name.

Play where your star shines brightest...at Rising Star Casino Resort where lady luck is always smiling.