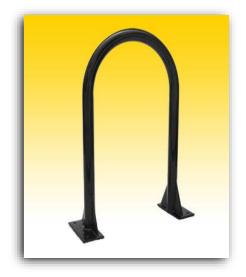

## SIMPLE-LOK – Surface Mount

## **Specifications**

- Capacity: (2) Bikes with normal parking. Can accommodate up to (4) bikes with alternating handlebars and two bikes per post.
- Material: Heavy gauge steel pipe, finished OD 2-1/8", 9" radius bend
- Construction: Verticals welded to pre punched surface plates. Triangular gussets welded on either side of each vertical post for security.
- Coating/Finish: Sunshine's proprietary 'Heat-fused Poly-Thermal' Protective Coating. 50 - 60 mils. **10 Year Guaranteed!**
- Size: 36" (H), 24" (W) Surface Plates 4"x 6"
- Mounting: Surface mount on concrete. Install units in concrete. For all other surfaces recommend bolting units to channel.
- Layout: Recommend spacing units 30" center to center; however, a range of 24" to 40" is acceptable
- Color: Standard black.
- RAL Color Spectrum: Available with bulk order
- Decal: Signals its purpose to bicyclist. International Bicycle Symbol
- Anchor kits optional.