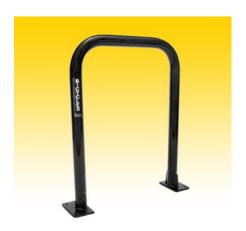

## Specifications

- •Capacity: (2) Bikes with normal parking.
- •Material: Heavy gauge steel pipe, finished OD 2-1/8"
- •Construction: Verticals with 90 degree bends, welded to pre punched surface plates.
- •Coating/Finish: Sunshine's proprietary 'Heat-fused Poly-Thermal'
- Protective Coating. 50 60 mils. 10 Year Guaranteed!
- •Size: 34" (H) x 30" (W); Surface Plates 4" (L) x 6" (W).
- •Mounting: Surface mount on concrete. Install units in concrete. For all other surfaces recommend bolting units to channel.
- •Layout: Recommend spacing units 33" apart when parallel, however 24" to 40" is acceptable given nature of the surroundings.
- •Color: Standard black.
- •RAL Color Spectrum: Available with bulk order.
- •Decal: Signals its purpose to bicyclist. International Bicycle Symbol
- •Anchor kits optional.