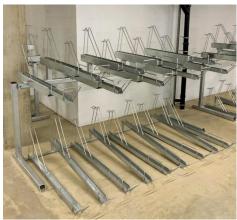

## Sunshine's Two Tier Double D-Lok

## **Specifications**

- ❖ Capacity: Multiples of 2: 4 Bikes, 6 Bikes, 8 Bikes, 10 Bikes Long Term
- ❖ Material: Aluminum plus Stainless Steel, ASI Materials
- ❖ Construction: Surface Mount Double Deck System − Built to Last, U Lok Security − Comfortable Hand Grip with 'Easy to Use' Pull Down Tray Vertically Staggered to Avoid Parking Collisions. Easy-Lift Loading and Sliding. Lower Tier Removable for Storage. Welded for Security.
- ❖ Finish: Hot Dipped (HD) Galvanized. Abrasion Resistant. 10 Year Warranty
- ❖ Powder Coat: Optional, RAL Colors Available
- ❖ Size: 102" (H), 84" (L)
- ❖ Size Width: 50" (W) Parks 4 Bikes. 69" (W) Parks 6 Bikes.
- Mounting: Surface Mount or Rails
- ❖ Layout: Ceiling Height − 108" (9')
- ❖ Loading Zone 48" (4') in Front of Bike Rack
- ❖ Distance to Adjacent Construction 18" (1.5')
- Sign: Signals its Purpose to Cyclists. Including Easy to Follow Directions
- ❖ Anchor kits optional for 4 Space Two Tier Double Deck System