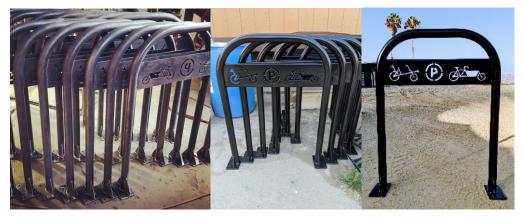

.com

(818) 707-0110

www.sunshineu-lok.com

## EXAMPLE OF A SUNSHINE CUSTOM DESIGN



## Specifications

- Capacity: (2) Bikes with normal parking.
- Material: Heavy gauge steel pipe, finished OD 2-1/8"
- Construction: Verticals with 90-degree bends, welded to pre punched surface plates. Upper plate designed to specs and welded to verticals.
- Coating/Finish: Black Powder Coat
- Size: 40" (H) x 30" (W); Upper Plate 6" (H) x 26" (W). Surface Plates 4" (L) x 6" (W)
- Mounting: Surface mount on concrete. Install units in fully cured concrete. For all other surfaces recommend bolting units to channel.
- Layout: Recommend spacing units 33" apart when parallel, however 24" to 40" is acceptable given the nature of the surroundings.
- Color: Standard Black. RAL colors available with bulk order.