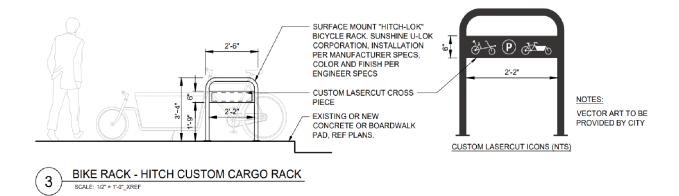

## Specifications

- Capacity: (2) Bikes with normal parking.
- Material: Heavy gauge steel pipe, finished OD 2-1/8"
- Construction: Verticals with 90-degree bends, welded to pre punched surface plates. Upper plate designed to specs and welded to verticals.
- Coating/Finish: Black Powder Coat
- Size: 40" (H) x 30" (W); Upper Plate 6" (H) x 26" (W). Surface Plates 4" (L) x 6" (W)
- Mounting: Surface mount on concrete. Install units in fully cured concrete. For all other surfaces recommend bolting units to channel.
- Layout: Recommend spacing units 33" apart when parallel, however 24" to 40" is acceptable given the nature of the surroundings.
- Color: Standard Black. RAL colors available with bulk order.