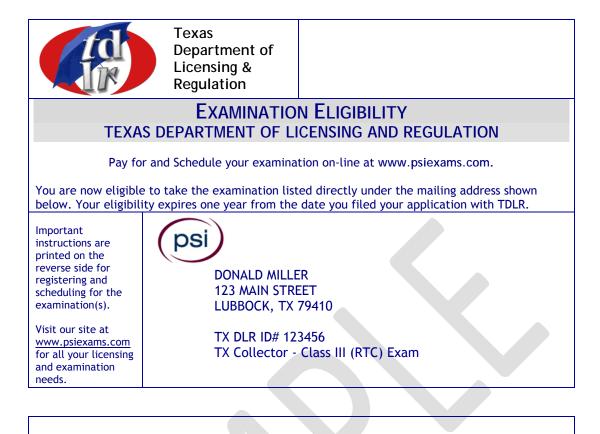

Scheduling for the examination:

You may pay and schedule for an examination using one of the following methods (You will need your TDLR ID# found on the front of this postcard):

- Via the Internet 24 hours a day at www.psiexams.com
- Using a touch-tone phone, call PSI 24 hours a day at (800) 733-9267
- With a PSI registrar at (800) 733-9267, available Monday through Friday, between 7:00 a.m. and 7:00 p.m., Central Time
- > Via standard mail (details provided in the CIB)

IMPORTANT NOTE: You will not be able to schedule an examination date until payment has been made.

Examination fees are NOT refundable or transferable. However, you may reschedule an examination appointment without forfeiting your fee if you do so at least 2 days before the scheduled examination date.