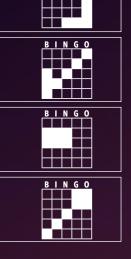

6.1 REGULAR BINGO corners ok

PRIZE \$500

6.2 COVERALL\*

Olive 3-on

Brown 3-on

PRIZE \$500

8.1 DOUBLE BINGO no corners

Red 3-on **PRIZE** 

8.2 COVERALL\*

Red 3-on

**PRIZE** 

\$500

\$500

BINGO

9.1 CRAZY L

Purple 3-on

9.2 COVERALL\*

Purple 3-on

PRIZE

PRIZE \$500

10.1 TRIPLE BINGO no corners

Black 3-on **PRIZE** 

\$500

\$500

BINGO

10.2 COVERALL\*

Black 3-on PRIZE

\$500