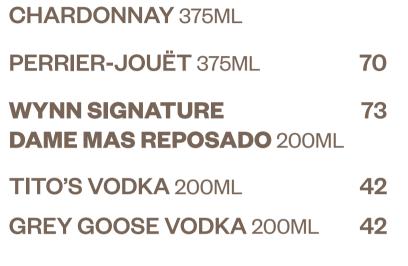

| CHALK HILL<br>CHARDONNAY 375ML         | 42 |
|----------------------------------------|----|
| PERRIER-JOUËT 375ML                    | 70 |
| WYNN SIGNATURE DAME MAS REPOSADO 200ML | 73 |
| TITO'S VODKA 200ML                     | 42 |
| GREY GOOSE VODKA 200ML                 | 42 |