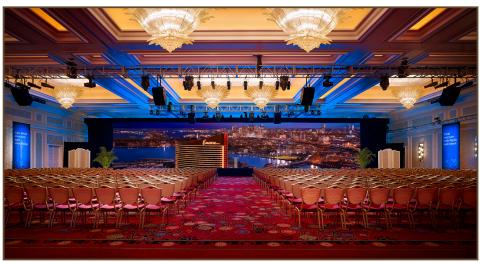

# Elevated spaces.

With convention spaces totaling 50,000-square-feet, Encore Boston Harbor is an ideal location for gatherings ranging from intimate and curated to dynamic and inspired. Each venue offers the ability to produce a uniquely tailored experience.

The centerpiece of these versatile environments is a 37,000-square-foot divisible ballroom, which provides endless options for meetings, conventions and events. Terraces and promenades amplify the possibilities of this grand space.

All these well-appointed spaces are located on a single level, overlooking the harbor.

Picasso Ballroom and Surrounding Meeting Rooms