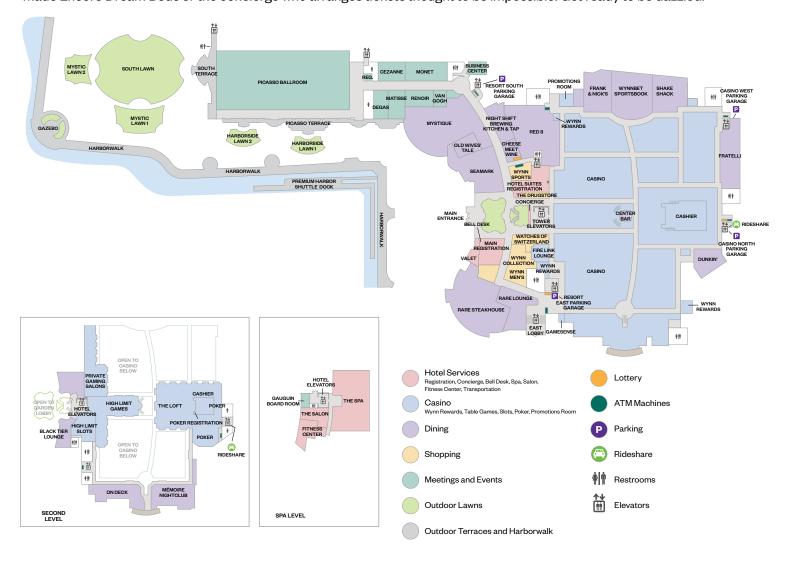

# Elevated spaces.

With convention spaces totaling 50,000-square-feet, Encore Boston Harbor is an ideal location for gatherings ranging from intimate and curated to dynamic and inspired. Each venue offers the ability to produce a uniquely tailored experience.

The centerpiece of these versatile environments is a 37,000-square-foot divisible ballroom, which provides endless options for meetings, conventions and events. Terraces and promenades amplify the possibilities of this grand space.

In addition, there are 10 fully customizable meeting rooms and an executive board room.

When the season is just right, the waterfront event lawns and gardens, totaling 21,000 square-feet, overlook scenic, manicured gardens and the beauty of Boston Harbor.

All these well-appointed spaces are located on a single level, overlooking the harbor.

Picasso Ballroom and Surrounding Meeting Rooms