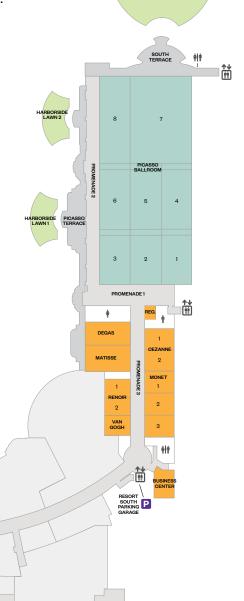

All these well-appointed spaces are located on a single level, overlooking the harbor.

Picasso Ballroom and Surrounding Meeting Rooms

# Elevated spaces.

| GRAND BALLROOM MEETING ROOM CAPACITY CHART |         |          |         |                   |                    |                     |         |           | *REFLE  | *REFLECTS 6 CHAIRS<br>AT A ROUND |            |           |                |                |                    |
|--------------------------------------------|---------|----------|---------|-------------------|--------------------|---------------------|---------|-----------|---------|----------------------------------|------------|-----------|----------------|----------------|--------------------|
| Meeting Room                               | Sq. Ft. | Width    | Length  | Ceiling<br>Height | Exhibits<br>8 x 10 | Exhibits<br>10 x 10 | Theater | Classroom | U-Shape | Hollow<br>Square                 | Conference | Reception | Plated<br>Meal | Buffet<br>Meal | Crescent<br>Rounds |
| Picasso Ballroom                           | 36642   | 285'-4"  | 126'-1" | 23'/27'           | 220                | 180                 | 3408    | 2688      | 313     | 370                              | 264        | 2819      | 1830           | 1470           | 1236               |
| Picasso 1                                  | 2942    | 69'-6"   | 41'-7"  | 23'/27'           | 15                 | 12                  | 270     | 144       | 57      | 74                               | 56         | 226       | 140            | 120            | 78                 |
| Picasso 2                                  | 2969    | 69'-6"   | 42'-0"  | 23'/27'           | 15                 | 12                  | 270     | 144       | 57      | 74                               | 56         | 228       | 140            | 120            | 78                 |
| Picasso 3                                  | 3086    | 69'-6"   | 42'-6"  | 23'/27'           | 15                 | 12                  | 270     | 144       | 57      | 74                               | 56         | 237       | 140            | 120            | 78                 |
| Picasso 4                                  | 3283    | 76'-6"   | 41'-7"  | 23'/27'           | 18                 | 15                  | 315     | 180       | 76      | 84                               | 64         | 253       | 150            | 150            | 90                 |
| Picasso 5                                  | 3213    | 76'-6"   | 42'-0"  | 23'/27'           | 18                 | 15                  | 315     | 180       | 76      | 84                               | 64         | 247       | 150            | 150            | 90                 |
| Picasso 6                                  | 3341    | 76'-6"   | 42'-6"  | 23'/27'           | 18                 | 15                  | 315     | 180       | 76      | 84                               | 64         | 257       | 150            | 150            | 90                 |
| Picasso 7                                  | 10005   | 117'-10" | 83'-7"  | 23'/27'           | 54                 | 42                  | 1044    | 616       | 129     | 165                              | 96         | 770       | 540            | 480            | 324                |
| Picasso 8                                  | 5175    | 117'-10" | 42'-6"  | 23'/27'           | 27                 | 21                  | 540     | 266       | 109     | 132                              | 96         | 398       | 270            | 210            | 162                |
| Picasso 1 & 2                              | 5911    | 69'-6"   | 83'-7"  | 23'/27'           | 30                 | 24                  | 612     | 320       | 89      | 116                              | 64         | 455       | 300            | 240            | 180                |
| Picasso 2 & 3                              | 6055    | 69'-6"   | 84'-6"  | 23'/27'           | 30                 | 24                  | 612     | 320       | 89      | 116                              | 64         | 466       | 300            | 240            | 180                |
| Picasso 1, 2, 3                            | 8997    | 69'-6"   | 126'-1" | 23'/27'           | 50                 | 40                  | 1008    | 552       | 131     | 158                              | 111        | 692       | 500            | 400            | 192                |
| Picasso 4 & 5                              | 6496    | 76'-6"   | 83'-7"  | 23'/27'           | 36                 | 30                  | 818     | 416       | 96      | 124                              | 72         | 500       | 390            | 310            | 210                |
| Picasso 5 & 6                              | 6554    | 76'-6"   | 84'-6"  | 23'/27'           | 36                 | 30                  | 818     | 416       | 96      | 124                              | 72         | 504       | 390            | 310            | 210                |
| Picasso 4, 5, 6                            | 9837    | 76'-6"   | 126'-1" | 23'/27'           | 60                 | 50                  | 900     | 690       | 144     | 166                              | 112        | 757       | 560            | 440            | 312                |
| Picasso 3 & 6                              | 6854    | 156'-0"  | 42'-6"  | 23'/27'           | 36                 | 30                  | 702     | 420       | 154     | 172                              | 136        | 623       | 350            | 290            | 234                |
| Picasso 2 & 5                              | 6602    | 156'-0"  | 42'-0"  | 23'/27'           | 36                 | 30                  | 702     | 420       | 154     | 172                              | 136        | 508       | 350            | 290            | 234                |
| Picasso 1 & 4                              | 6691    | 156'-0"  | 41'-7"  | 23'/27'           | 36                 | 30                  | 702     | 420       | 154     | 172                              | 136        | 608       | 350            | 290            | 234                |
| Picasso 3, 6, 8                            | 12443   | 285'-4"  | 42'-6"  | 23'/27'           | 66                 | 54                  | 1269    | 833       | 276     | 288                              | 264        | 957       | 650            | 530            | 390                |
| Picasso 3, 6, 2, 5                         | 13455   | 157'-6"  | 84'-6"  | 23'/27'           | 72                 | 60                  | 1476    | 828       | 166     | 196                              | 136        | 1035      | 810            | 490            | 420                |
| Picasso 2, 5, 4, 1                         | 13293   | 157'-6"  | 83'-7"  | 23'/27'           | 72                 | 60                  | 1404    | 868       | 168     | 200                              | 136        | 1023      | 780            | 490            | 474                |
| Picasso 7 & 8                              | 14766   | 117'-10" | 126'-1" | 23'/27'           | 90                 | 72                  | 1680    | 1144      | 152     | 204                              | 112        | 1136      | 880            | 700            | 480                |
| Picasso 4, 5,6,7,8                         | 25800   | 204' -6" | 126'-1" | 23'/27'           | 160                | 130                 | 3000    | 1872      | 237     | 292                              | 184        | 1985      | 1710           | 1450           | 1056               |
| Picasso 1, 2, 3, 4, 5, 6                   | 19873   | 1576"    | 126'-1" | 23'/27'           | 120                | 100                 | 2310    | 1472      | 489     | 244                              | 136        | 1529      | 1320           | 1045           | 786                |
| Promenade 1                                | 2854    | 27'-4"   | 103'-1" | 24'-0"            | N/A                | N/A                 | N/A     | N/A       | N/A     | N/A                              | N/A        | 220       | N/A            | N/A            | N/A                |
| Promenade 2                                | 4380    | 15'-6"   | 277-'5" | 24'-0"            | N/A                | N/A                 | N/A     | N/A       | N/A     | N/A                              | N/A        | 337       | N/A            | N/A            | N/A                |
| Promenade 3                                | 2638    | 18'      | 140'-3" | 24'-0"            | N/A                | N/A                 | N/A     | N/A       | N/A     | N/A                              | N/A        | 203       | N/A            | N/A            | N/A                |
| Picasso Terrace                            | 1891    | 19'-10"  | 104'-9" | NA                | N/A                | N/A                 | N/A     | N/A       | N/A     | N/A                              | N/A        | 145       | 60             | 50             | 36                 |
| Degas Terrace                              | 1223'   | 18'-7"   | 49'-5"  | NA                | N/A                | N/A                 | N/A     | N/A       | N/A     | N/A                              | N/A        | 94        | N/A            | N/A            | N/A                |
| Harborside Lawn 1                          | 2025    | 30'-10"  | 71'-8"  | NA                | N/A                | N/A                 | N/A     | N/A       | N/A     | N/A                              | N/A        | 156       | 110            | 90             | 66                 |
| Harborside Lawn 2                          | 2049    | 31'-8"   | 72'-4"  | NA                | N/A                | N/A                 | N/A     | N/A       | N/A     | N/A                              | N/A        | 158       | 110            | 90             | 66                 |
| South Lawn                                 | 21416   | 118'-7"  | 168'-7" | NA                | N/A                | N/A                 | N/A     | N/A       | N/A     | N/A                              | N/A        | 1647      | 1200           | 920            | 552                |

| SMALL MEETING ROOM CAPACITY CHART  |         |         |         |                   |         |           |         |                  | *REFLECTS 6 CHAIRS<br>AT A ROUND |           |                |                |                    |
|------------------------------------|---------|---------|---------|-------------------|---------|-----------|---------|------------------|----------------------------------|-----------|----------------|----------------|--------------------|
| Meeting Room                       | Sq. Ft. | Width   | Length  | Ceiling<br>Height | Theater | Classroom | U-Shape | Hollow<br>Square | Conference                       | Reception | Plated<br>Meal | Buffet<br>Meal | Crescent<br>Rounds |
| Cezanne 1                          | 1035    | 26'-0"  | 40'-3"  | 14'/16'           | 80      | 54        | 34      | 38               | 28                               | 80        | 40             | 40             | 36                 |
| Cezanne 2                          | 1057    | 26'-4"  | 40'-7"  | 14'/16'           | 80      | 54        | 34      | 38               | 28                               | 81        | 40             | 40             | 36                 |
| Cezanne 1 & 2                      | 2092    | 52'-4"  | 40'-7"  | 14'/16'           | 192     | 96        | 40      | 56               | 38                               | 160       | 90             | 90             | 72                 |
| Monet 1                            | 1234    | 31'-0"  | 40'-7"  | 14'/16'           | 72      | 40        | 31      | 40               | 30                               | 72        | 40             | 40             | 24                 |
| Monet 2                            | 1153    | 30'-0"  | 40'-7"  | 14'/16'           | 72      | 40        | 31      | 40               | 30                               | 72        | 40             | 40             | 24                 |
| Monet 3                            | 1151    | 30'-0"  | 38'-11" | 14'/16'           | 72      | 40        | 31      | 40               | 30                               | 72        | 40             | 40             | 24                 |
| Monet 1 & 2                        | 2387    | 61'-0"  | 40'-7"  | 14'/16'           | 182     | 100       | 34      | 67               | 46                               | 150       | 80             | 80             | 66                 |
| Monet 2 & 3                        | 2304    | 60'-0"  | 40'-7"  | 14'/16'           | 182     | 100       | 34      | 67               | 46                               | 150       | 80             | 80             | 66                 |
| Monet 1, 2, 3                      | 3538    | 91'-0"  | 40'-7"  | 14'/16'           | 273     | 192       | 41      | 84               | 72                               | 243       | 180            | 180            | 72                 |
| Degas                              | 1847    | 29'-4"  | 61'-3"  | 12'/14'           | 154     | 88        | 51      | 56               | 48                               | 140       | 70             | 70             | 48                 |
| Matisse                            | 980     | 23'-0"  | 42'-5"  | 12'/14'           | 63      | 36        | 28      | 32               | 30                               | 50        | 40             | 40             | 30                 |
| Renoir 1                           | 927     | 31'-0"  | 30'-7"  | 14'/16'           | 65      | 40        | 26      | 28               | 20                               | 50        | 40             | 40             | 24                 |
| Renoir 2                           | 895     | 30'-0"  | 30'-7"  | 14'/16'           | 65      | 40        | 26      | 28               | 20                               | 50        | 40             | 40             | 24                 |
| Renoir1&2                          | 1822    | 61'-0"  | 30'-7"  | 14'/16'           | 120     | 80        | 36      | 38               | 48                               | 110       | 80             | 80             | 48                 |
| Van Gogh                           | 824     | 26'-11" | 30'-3"  | 14'/16'           | 66      | 36        | 28      | 28               | 20                               | 56        | 40             | 30             | 24                 |
| Gauguin<br>Executive<br>Board Room | N/A     | N/A     | N/A     | N/A               | N/A     | N/A       | N/A     | N/A              | 16                               | N/A       | N/A            | N/A            | N/A                |