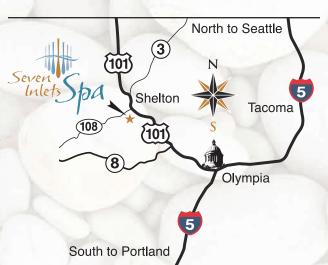

\$30 HOT OIL SCALP TREATMENT\* (ADDS 15 MINS TO SERVICE)

ASK ABOUT OUR MONTHLY SPECIALS

Enhancements Available Upon Request.

(360)-462-1772 SEVENINLETSSPA.COM

LOCATED INSIDE

91 W. State Route 108 Shelton, WA 98584